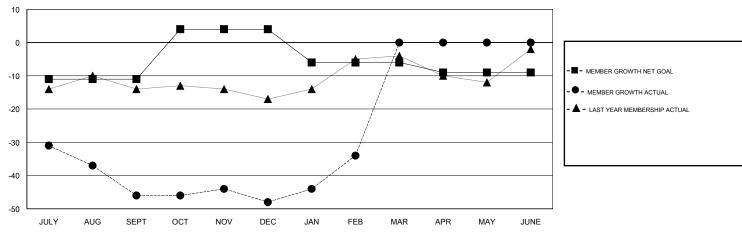

#### GOALS AND ACTUAL MEMBERS CUMULATIVE

| DROPPED CLUBS: 2  DROPPED MEMBERS |     | 24 CLUBS OF 46 ADDED 1 OR MORE<br>NEW MEMBERS | GENDER DISTRIBUTION  MALE 987 (78.15%)  FEMALE 276 (21.85%)  Women Percentage Fiscal Year Goal: 22% |     |
|-----------------------------------|-----|-----------------------------------------------|-----------------------------------------------------------------------------------------------------|-----|
| DECEASED                          | 16  | CLICK HERE FOR CUMULATIVE                     | TOTAL FAMILY UNIT MEMBERS                                                                           |     |
| CLUB CANCELLED                    | 4   | MEMBERSHIP DATA                               |                                                                                                     | 444 |
| OTHER                             | 88  |                                               | FAMILY MEMBERS PAYING HALF DUES                                                                     | 111 |
| TOTAL                             | 108 |                                               |                                                                                                     |     |